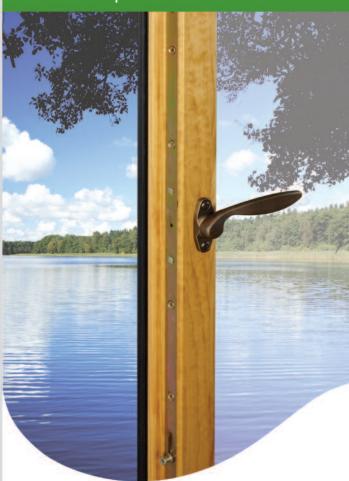

### **Handles And Lock Bar Systems**

**Handles** available in both "classic" and "retro" looks, Truth hardware systems for push-out windows offer that unique styling to fit any décor.

Truth has designed two types of **Lock Bar Systems** — one for standard push-out windows and the other specifically designed for French style double casement window applications. The standard lock bar system is available in either steel or stainless steel and allows up to four locking points on sash heights up to 7' high.

The locking systems provide a range of handle activation heights which permits the manufacturer to place the handle wherever they would like, including centered low on the window sash to help comply with ADA restricted applications.