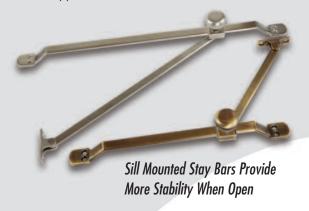

#### **Stay Bars**

If even more wind resistance is required, or the window sash is too large to reach the activation handle on the lock bar system, then Truth recommends using our sill mounted **Stay Bars**. Available in 2 lengths, this hardware provides more stability when open and will assist the homeowner when closing a wider sash. One unique feature of our stay bar is the ability to hold the sash in any position and not interfere with the closed screen.