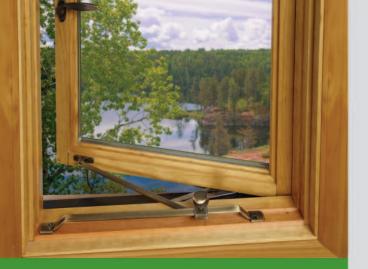

### Hinges

Truth offers special high friction hinges which were engineered to fit the standard hinge cavity to help provide resistance to wind moving the sash while in the open position. Available in stainless steel as a standard, these hinges are available in two sizes (10" and 14"). With egress or wash ability options to choose from, these hinges use the same snap-stud design as Truth's standard 2-Bar hinges and optional hinge stops are available for larger window applications.

#### **Stay Bars**

If even more wind resistance is required, or the window sash is too large to reach the activation handle on the lock bar system, then Truth recommends using our sill mounted **Stay Bars**. Available in 2 lengths, this hardware provides more stability when open and will assist the homeowner when closing a wider sash. One unique feature of our stay bar is the ability to hold the sash in any position and not interfere with the closed screen.