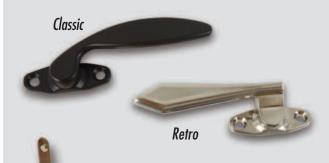

### **Handles And Lock Bar Systems**

**Handles** available in both "classic" and "retro" looks, Truth hardware systems for push-out windows offer that unique styling to fit any décor.

Truth has designed two types of **Lock Bar Systems** — one for standard push-out windows and the other specifically designed for French style double casement window applications. The standard lock bar system is available in either steel or stainless steel and allows up to four locking points on sash heights up to 7' high.