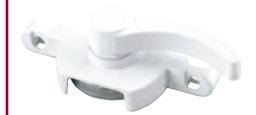

Truth Hardware's "stealth" lock has its housing hidden inside the sash for the ultimate in low profile locking systems.

- The fasteners are installed from the front face of the locks' base and keeper, thereby eliminating everything except the handle from view.
- Totally concealed locking mechanism helps protect moving parts from dust and dirt from accumulating.