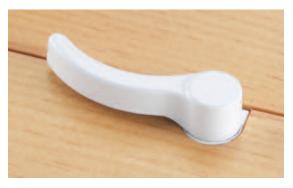

#### **INCLUDE TRUTH SPECS ON** YOUR NEXT WINDOW PROJECT

Window check rail locks shall be included which will increase both security and weather seal tightness. The lock must provide easy operation and positive locked feel, while being low in profile to improve the windows appearance.

Window check rail locks will be of internal cam design to provide optimum pull-in to aid in sealing the meeting rails. The lock and keeper shall be constructed of high pressure zinc alloy die castings.

Window locks shall be 9900 Series Sash Lock as manufactured by Truth Hardware.