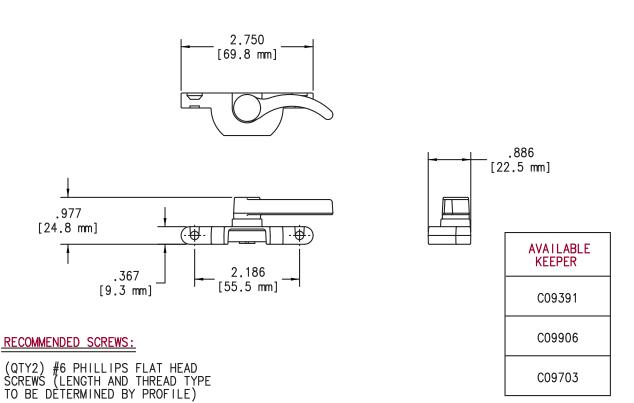

## FIG. 2 SASH LOCK FLAT BLADE CAM

## RECOMMENDED SCREWS:

(QTY 2) #6 PHILLIPS FLAT HEAD SCREWS (LENGTH AND THREAD TYPE TO BE DETERMINED BY PROFILE)