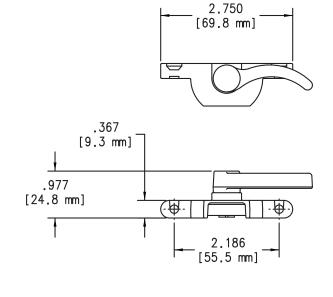

## FIG. 1 SASH LOCK STANDARD REACH CAM

#### RECOMMENDED SCREWS:

(QTY 2) #6 PHILLIPS FLAT HEAD SCREWS (LENGTH AND THREAD TYPE TO BE DETERMINED BY PROFILE)