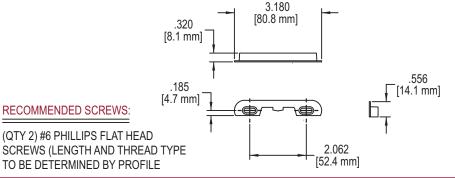

## RECOMMENDED SCREWS:

(QTY 2) #6 PHILLIPS FLAT HEAD SCREWS (LENGTH AND THREAD TYPE TO BE DETERMINED BY PROFILE)