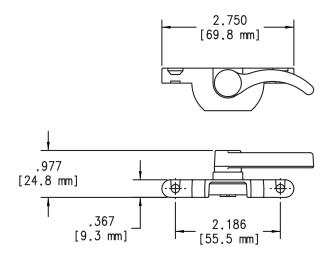

## FIG. 1 SASH LOCK STANDARD REACH CAM

#### RECOMMENDED SCREWS:

(QTY 2) #6 PHILLIPS FLAT HEAD SCREWS (LENGTH AND THREAD TYPE TO BE DETERMINED BY PROFILE)