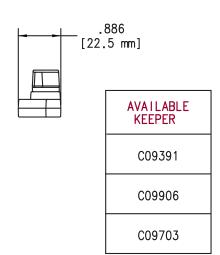

## FIG. 4 SASH LOCK STANDARD REACH CAM

(QTY2) #6 PHILLIPS FLAT HEAD SCREWS (LENGTH AND THREAD TYPE TO BE DETERMINED BY PROFILE)

**AVAILABLE** 

**KEEPER** 

AVAILABLE LOCKS A09900402 A09900404 A09900408

## FIG. 6 9703 KEEPER

RECOMMENDED SCREWS:

AVAILABLE LOCKS A09900402 A09900404 A09900408

#### FIG. 7 9906 KEEPER

AVAILABLE LOCKS A09900402 A09900404 A09900408

RECOMMENDED SCREWS: