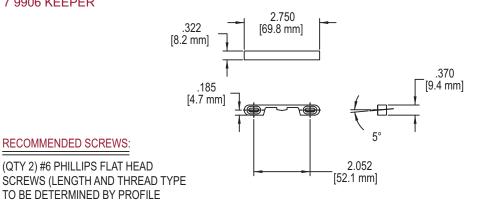

#### FIG. 7 9906 KEEPER

AVAILABLE LOCKS A09900402 A09900404 A09900408

RECOMMENDED SCREWS: