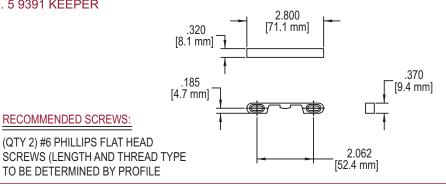

#### RECOMMENDED SCREWS:

(QTY 2) #6 PHILLIPS FLAT HEAD SCREWS (LENGTH AND THREAD TYPE TO BE DETERMINED BY PROFILE)