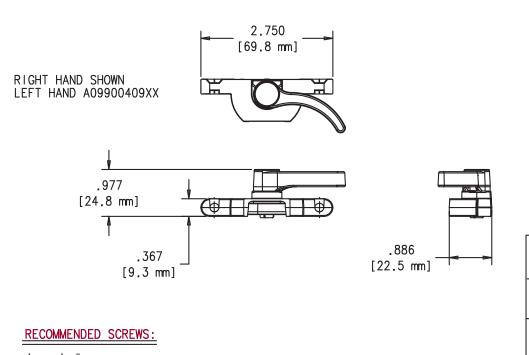

## FIG. 3 SASH LOCK SHORT REACH CAM

## FIG. 4 SASH LOCK STANDARD REACH CAM

(QTY2) #6 PHILLIPS FLAT HEAD SCREWS (LENGTH AND THREAD TYPE TO BE DETERMINED BY PROFILE)

**AVAILABLE** 

**KEEPER** 

AVAILABLE LOCKS A09900402 A09900404 A09900408