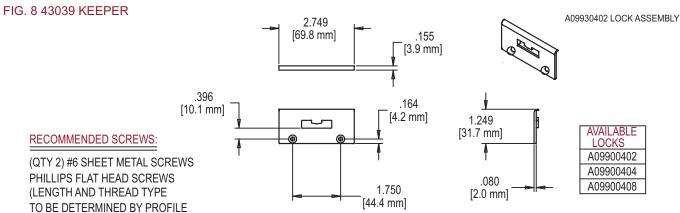

## FIG. 4 SASH LOCK STANDARD REACH CAM

(QTY2) #6 PHILLIPS FLAT HEAD SCREWS (LENGTH AND THREAD TYPE TO BE DETERMINED BY PROFILE)

**AVAILABLE** 

**KEEPER** 

AVAILABLE LOCKS A09900402 A09900404 A09900408