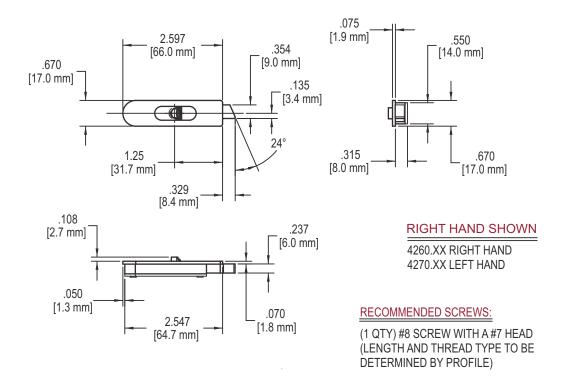

inishes on specific product lines.



# ORDERING INFORMATION & OPTIONS:

- 1. Choose Tilt Latch style (specify by part number).
- 2. Specify left or right hand (if necessary).
- 3.Order screws required (if necessary).
- 4. Specify desired finish.

FIG. 1 46.20.XX.001 TILT LATCH





# FIG. 2 46.21.XX.001 TILT LATCH





# FIG. 3 46.11 TILT LATCH



TO BE DETERMINED BY PROFILE.)

# FIG. 4 46.12 TILT LATCH



# RECOMMENDED SCREW:

WOOD/PVC: (QTY 2)#8 PHILLIPS FLAT HEAD SCREWS(LENGTH AND THREAD TYPE TO BE DETERMINED BY PROFILE.)

FIG. 5 1038L TILT LATCH (SNAP IN)

#### **LEFT HAND SHOWN**



# FIG. 6 4200 & 4210 TILT LATCH







LEFT HAND SHOWN

# RECOMMENDED SCREW:

WOOD/PVC: (QTY 1)#8 PHILLIPS FLAT HEAD SCREWS(LENGTH AND THREAD TYPE TO BE DETERMINED BY PROFILE.)

# FIG. 7 4260 TILT LATCH



#### FIG. 8 4250 TILT LATCH



# FIG. 9 46.13 TILT LATCH