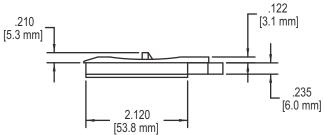

Truth's most popular finish options. Truth also offers a wide range of decorative "plated" finishes — contact Truth for additional information on availability of these finishes on specific product lines.



# ORDERING INFORMATION & OPTIONS:

- 1. Choose Tilt Latch style (specify by part number).
- 2. Specify left or right hand (if necessary).
- 3.Order screws required (if necessary).
- 4. Specify desired finish.

FIG. 1 46.20.XX.001 TILT LATCH





# FIG. 2 46.21.XX.001 TILT LATCH





# FIG. 3 46.11 TILT LATCH



TO BE DETERMINED BY PROFILE.)

# FIG. 4 46.12 TILT LATCH



# RECOMMENDED SCREW:

WOOD/PVC: (QTY 2)#8 PHILLIPS FLAT HEAD SCREWS(LENGTH AND THREAD TYPE TO BE DETERMINED BY PROFILE.)

FIG. 5 1038L TILT LATCH (SNAP IN)

#### **LEFT HAND SHOWN**



# FIG. 6 4200 & 4210 TILT LATCH







LEFT HAND SHOWN

# RECOMMENDED SCREW:

WOOD/PVC: (QTY 1)#8 PHILLIPS FLAT HEAD SCREWS(LENGTH AND THREAD TYPE TO BE DETERMINED BY PROFILE.)

# FIG. 7 4260 TILT LATCH



#### FIG. 8 4250 TILT LATCH



# FIG. 9 46.13 TILT LATCH