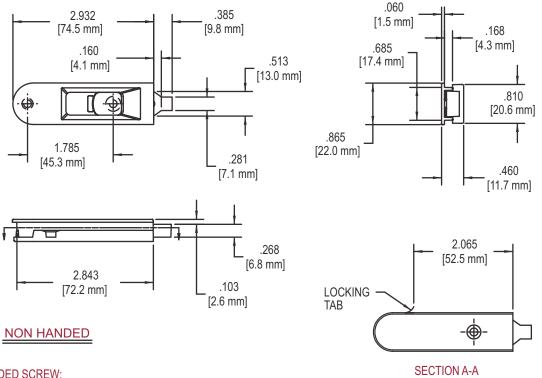

tically applied, durable coatings that provide excellent resistance to chipping, scratching and corrosion while maintaining color stability for years in direct sunlight. Please refer to Truth's Color Chart for examples of Truth's most popular finish options. Truth also offers a wide range of decorative "plated" finishes — contact Truth for additional information on availability of these finishes on specific product lines.



# ORDERING INFORMATION & OPTIONS:

- 1. Choose Tilt Latch style (specify by part number).
- 2. Specify left or right hand (if necessary).
- 3.Order screws required (if necessary).
- 4. Specify desired finish.

FIG. 1 46.20.XX.001 TILT LATCH





# FIG. 2 46.21.XX.001 TILT LATCH





# FIG. 3 46.11 TILT LATCH



TO BE DETERMINED BY PROFILE.)

# FIG. 4 46.12 TILT LATCH



# RECOMMENDED SCREW:

WOOD/PVC: (QTY 2)#8 PHILLIPS FLAT HEAD SCREWS(LENGTH AND THREAD TYPE TO BE DETERMINED BY PROFILE.)

FIG. 5 1038L TILT LATCH (SNAP IN)

#### **LEFT HAND SHOWN**



# FIG. 6 4200 & 4210 TILT LATCH







LEFT HAND SHOWN

# RECOMMENDED SCREW:

WOOD/PVC: (QTY 1)#8 PHILLIPS FLAT HEAD SCREWS(LENGTH AND THREAD TYPE TO BE DETERMINED BY PROFILE.)

# FIG. 7 4260 TILT LATCH



#### FIG. 8 4250 TILT LATCH



# FIG. 9 46.13 TILT LATCH