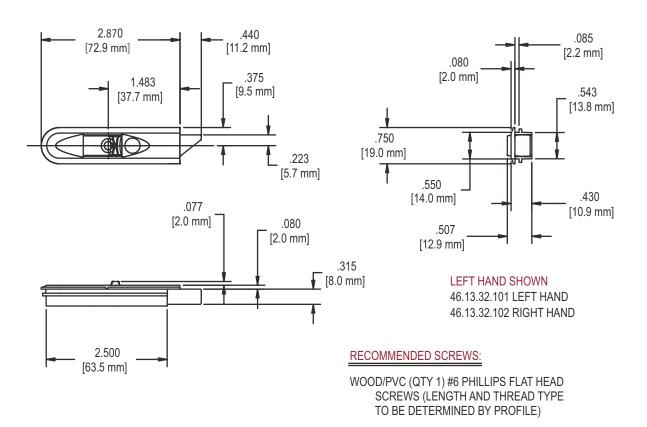

& OPTIONS:

- 1. Choose Tilt Latch style (specify by part number).
- 2. Specify left or right hand (if necessary).
- 3.Order screws required (if necessary).
- 4. Specify desired finish.

FIG. 1 46.20.XX.001 TILT LATCH





# FIG. 2 46.21.XX.001 TILT LATCH





# FIG. 3 46.11 TILT LATCH



TO BE DETERMINED BY PROFILE.)

# FIG. 4 46.12 TILT LATCH



# RECOMMENDED SCREW:

WOOD/PVC: (QTY 2)#8 PHILLIPS FLAT HEAD SCREWS(LENGTH AND THREAD TYPE TO BE DETERMINED BY PROFILE.)

FIG. 5 1038L TILT LATCH (SNAP IN)

#### **LEFT HAND SHOWN**



# FIG. 6 4200 & 4210 TILT LATCH







LEFT HAND SHOWN

# RECOMMENDED SCREW:

WOOD/PVC: (QTY 1)#8 PHILLIPS FLAT HEAD SCREWS(LENGTH AND THREAD TYPE TO BE DETERMINED BY PROFILE.)

# FIG. 7 4260 TILT LATCH



#### FIG. 8 4250 TILT LATCH



# FIG. 9 46.13 TILT LATCH