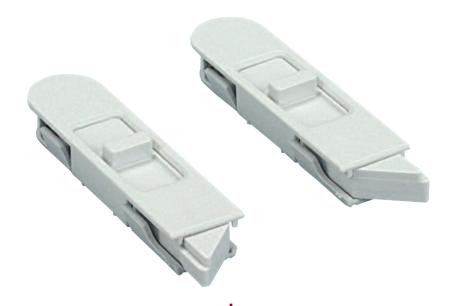

Truth Hardware Tilt Latches are designed to provide window manufacturers the highest quality product at a minimum cost. With several variations to choose from, these Tilt Latches are engineered with labor saving and design features to fit virtually every existing window profile in today's marketplace.