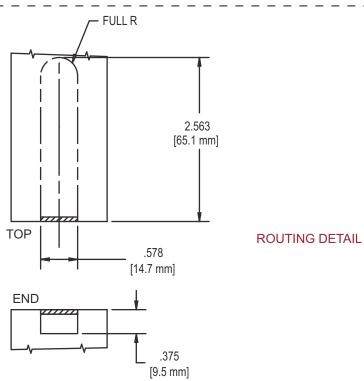

rther details

# **MATERIAL:**

Composite assemblies of powder coated cast zinc and/or thermoplastics.

### FINISH:

Electrostatically applied, durable coatings that provide excellent resistance to chipping, scratching and corrosion while maintaining color stability for years in direct sunlight. Please refer to Truth's Color Chart for examples of Truth's most popular finish options. Truth also offers a wide range of decorative "plated" finishes — contact Truth for additional information on availability of these finishes on specific product lines.



# ORDERING INFORMATION & OPTIONS:

- 1. Choose Tilt Latch style (specify by part number).
- 2. Specify left or right hand (if necessary).
- 3.Order screws required (if necessary).
- 4. Specify desired finish.

FIG. 1 46.20.XX.001 TILT LATCH





# FIG. 2 46.21.XX.001 TILT LATCH





# FIG. 3 46.11 TILT LATCH



TO BE DETERMINED BY PROFILE.)

# FIG. 4 46.12 TILT LATCH



# RECOMMENDED SCREW:

WOOD/PVC: (QTY 2)#8 PHILLIPS FLAT HEAD SCREWS(LENGTH AND THREAD TYPE TO BE DETERMINED BY PROFILE.)

FIG. 5 1038L TILT LATCH (SNAP IN)

#### **LEFT HAND SHOWN**



# FIG. 6 4200 & 4210 TILT LATCH







LEFT HAND SHOWN

# RECOMMENDED SCREW:

WOOD/PVC: (QTY 1)#8 PHILLIPS FLAT HEAD SCREWS(LENGTH AND THREAD TYPE TO BE DETERMINED BY PROFILE.)

# FIG. 7 4260 TILT LATCH



#### FIG. 8 4250 TILT LATCH



# FIG. 9 46.13 TILT LATCH