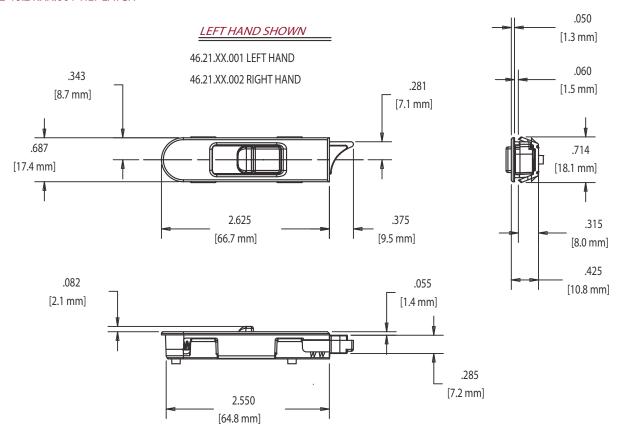

osite assemblies of powder coated cast zinc and/or thermoplastics.

### FINISH:

Electrostatically applied, durable coatings that provide excellent resistance to chipping, scratching and corrosion while maintaining color stability for years in direct sunlight. Please refer to Truth's Color Chart for examples of Truth's most popular finish options. Truth also offers a wide range of decorative "plated" finishes — contact Truth for additional information on availability of these finishes on specific product lines.



# ORDERING INFORMATION & OPTIONS:

- 1. Choose Tilt Latch style (specify by part number).
- 2. Specify left or right hand (if necessary).
- 3.Order screws required (if necessary).
- 4. Specify desired finish.

FIG. 1 46.20.XX.001 TILT LATCH





# FIG. 2 46.21.XX.001 TILT LATCH





# FIG. 3 46.11 TILT LATCH



TO BE DETERMINED BY PROFILE.)

# FIG. 4 46.12 TILT LATCH



# RECOMMENDED SCREW:

WOOD/PVC: (QTY 2)#8 PHILLIPS FLAT HEAD SCREWS(LENGTH AND THREAD TYPE TO BE DETERMINED BY PROFILE.)

FIG. 5 1038L TILT LATCH (SNAP IN)

#### **LEFT HAND SHOWN**



# FIG. 6 4200 & 4210 TILT LATCH







LEFT HAND SHOWN

# RECOMMENDED SCREW:

WOOD/PVC: (QTY 1)#8 PHILLIPS FLAT HEAD SCREWS(LENGTH AND THREAD TYPE TO BE DETERMINED BY PROFILE.)

# FIG. 7 4260 TILT LATCH



#### FIG. 8 4250 TILT LATCH



# FIG. 9 46.13 TILT LATCH