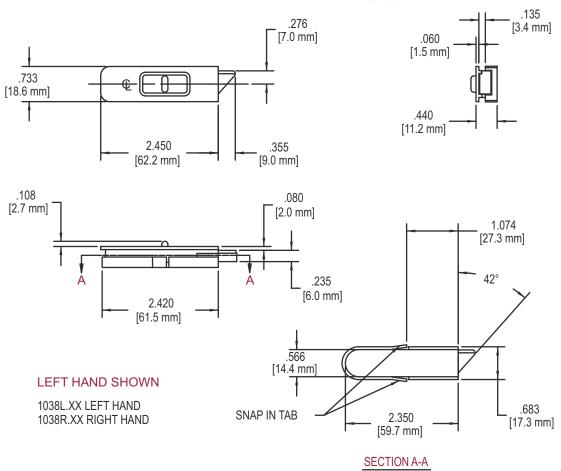

# RECOMMENDED SCREW:

WOOD/PVC: (QTY 2)#8 PHILLIPS FLAT HEAD SCREWS(LENGTH AND THREAD TYPE TO BE DETERMINED BY PROFILE.)

FIG. 5 1038L TILT LATCH (SNAP IN)

#### **LEFT HAND SHOWN**