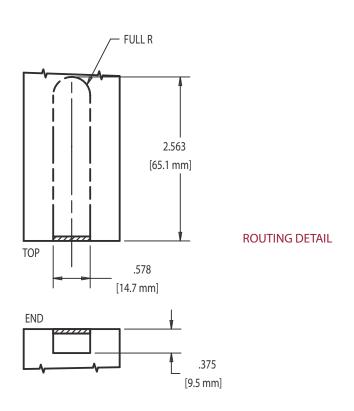

ite assemblies of powder coated cast zinc and/or thermoplastics.

### FINISH:

Electrostatically applied, durable coatings that provide excellent resistance to chipping, scratching and corrosion while maintaining color stability for years in direct sunlight. Please refer to Truth's Color Chart for examples of Truth's most popular finish options. Truth also offers a wide range of decorative "plated" finishes — contact Truth for additional information on availability of these finishes on specific product lines.



# ORDERING INFORMATION & OPTIONS:

- 1. Choose Tilt Latch style (specify by part number).
- 2. Specify left or right hand (if necessary).
- 3.Order screws required (if necessary).
- 4. Specify desired finish.

FIG. 1 46.20.XX.001 TILT LATCH





# FIG. 2 46.21.XX.001 TILT LATCH





# FIG. 3 46.11 TILT LATCH



TO BE DETERMINED BY PROFILE.)

# FIG. 4 46.12 TILT LATCH



# RECOMMENDED SCREW:

WOOD/PVC: (QTY 2)#8 PHILLIPS FLAT HEAD SCREWS(LENGTH AND THREAD TYPE TO BE DETERMINED BY PROFILE.)

FIG. 5 1038L TILT LATCH (SNAP IN)

#### **LEFT HAND SHOWN**



# FIG. 6 4200 & 4210 TILT LATCH







LEFT HAND SHOWN

# RECOMMENDED SCREW:

WOOD/PVC: (QTY 1)#8 PHILLIPS FLAT HEAD SCREWS(LENGTH AND THREAD TYPE TO BE DETERMINED BY PROFILE.)

# FIG. 7 4260 TILT LATCH



#### FIG. 8 4250 TILT LATCH



# FIG. 9 46.13 TILT LATCH