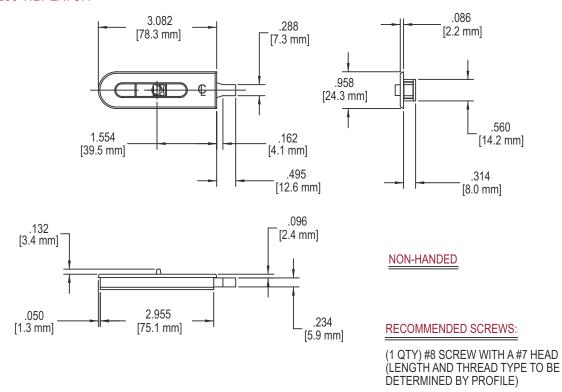

es.



# ORDERING INFORMATION & OPTIONS:

- 1. Choose Tilt Latch style (specify by part number).
- 2. Specify left or right hand (if necessary).
- 3.Order screws required (if necessary).
- 4. Specify desired finish.

FIG. 1 46.20.XX.001 TILT LATCH





# FIG. 2 46.21.XX.001 TILT LATCH





# FIG. 3 46.11 TILT LATCH



TO BE DETERMINED BY PROFILE.)

# FIG. 4 46.12 TILT LATCH



# RECOMMENDED SCREW:

WOOD/PVC: (QTY 2)#8 PHILLIPS FLAT HEAD SCREWS(LENGTH AND THREAD TYPE TO BE DETERMINED BY PROFILE.)

FIG. 5 1038L TILT LATCH (SNAP IN)

#### **LEFT HAND SHOWN**



# FIG. 6 4200 & 4210 TILT LATCH







LEFT HAND SHOWN

# RECOMMENDED SCREW:

WOOD/PVC: (QTY 1)#8 PHILLIPS FLAT HEAD SCREWS(LENGTH AND THREAD TYPE TO BE DETERMINED BY PROFILE.)

# FIG. 7 4260 TILT LATCH



#### FIG. 8 4250 TILT LATCH



# FIG. 9 46.13 TILT LATCH