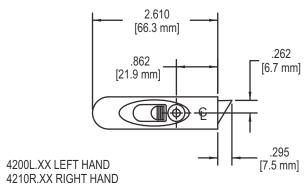

f Truth's most popular finish options. Truth also offers a wide range of decorative "plated" finishes — contact Truth for additional information on availability of these finishes on specific product lines.



# ORDERING INFORMATION & OPTIONS:

- 1. Choose Tilt Latch style (specify by part number).
- 2. Specify left or right hand (if necessary).
- 3.Order screws required (if necessary).
- 4. Specify desired finish.

FIG. 1 46.20.XX.001 TILT LATCH





# FIG. 2 46.21.XX.001 TILT LATCH





# FIG. 3 46.11 TILT LATCH



TO BE DETERMINED BY PROFILE.)

# FIG. 4 46.12 TILT LATCH



# RECOMMENDED SCREW:

WOOD/PVC: (QTY 2)#8 PHILLIPS FLAT HEAD SCREWS(LENGTH AND THREAD TYPE TO BE DETERMINED BY PROFILE.)

FIG. 5 1038L TILT LATCH (SNAP IN)

#### **LEFT HAND SHOWN**



# FIG. 6 4200 & 4210 TILT LATCH







LEFT HAND SHOWN

# RECOMMENDED SCREW:

WOOD/PVC: (QTY 1)#8 PHILLIPS FLAT HEAD SCREWS(LENGTH AND THREAD TYPE TO BE DETERMINED BY PROFILE.)

# FIG. 7 4260 TILT LATCH



#### FIG. 8 4250 TILT LATCH



# FIG. 9 46.13 TILT LATCH