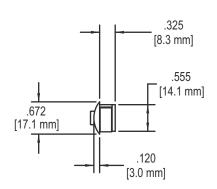

uth's most popular finish options. Truth also offers a wide range of decorative "plated" finishes — contact Truth for additional information on availability of these finishes on specific product lines.



# ORDERING INFORMATION & OPTIONS:

- 1. Choose Tilt Latch style (specify by part number).
- 2. Specify left or right hand (if necessary).
- 3.Order screws required (if necessary).
- 4. Specify desired finish.

FIG. 1 46.20.XX.001 TILT LATCH





# FIG. 2 46.21.XX.001 TILT LATCH





# FIG. 3 46.11 TILT LATCH



TO BE DETERMINED BY PROFILE.)

# FIG. 4 46.12 TILT LATCH



# RECOMMENDED SCREW:

WOOD/PVC: (QTY 2)#8 PHILLIPS FLAT HEAD SCREWS(LENGTH AND THREAD TYPE TO BE DETERMINED BY PROFILE.)

FIG. 5 1038L TILT LATCH (SNAP IN)

#### **LEFT HAND SHOWN**



# FIG. 6 4200 & 4210 TILT LATCH







LEFT HAND SHOWN

# RECOMMENDED SCREW:

WOOD/PVC: (QTY 1)#8 PHILLIPS FLAT HEAD SCREWS(LENGTH AND THREAD TYPE TO BE DETERMINED BY PROFILE.)

# FIG. 7 4260 TILT LATCH



#### FIG. 8 4250 TILT LATCH



# FIG. 9 46.13 TILT LATCH