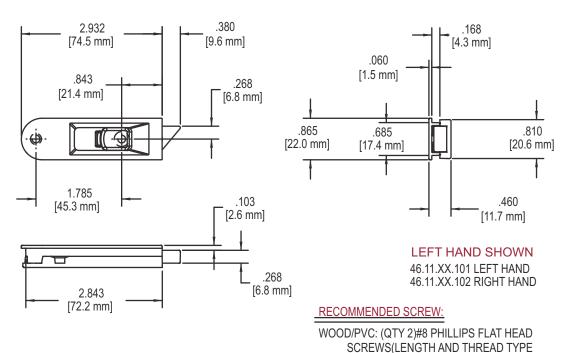

# FIG. 3 46.11 TILT LATCH

TO BE DETERMINED BY PROFILE.)

# RECOMMENDED SCREW:

WOOD/PVC: (QTY 2)#8 PHILLIPS FLAT HEAD SCREWS(LENGTH AND THREAD TYPE TO BE DETERMINED BY PROFILE.)

FIG. 5 1038L TILT LATCH (SNAP IN)