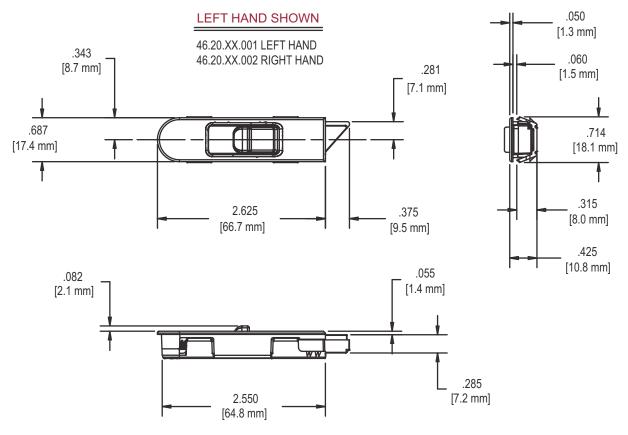

further details

# **MATERIAL:**

Composite assemblies of powder coated cast zinc and/or thermoplastics.

### FINISH:

Electrostatically applied, durable coatings that provide excellent resistance to chipping, scratching and corrosion while maintaining color stability for years in direct sunlight. Please refer to Truth's Color Chart for examples of Truth's most popular finish options. Truth also offers a wide range of decorative "plated" finishes — contact Truth for additional information on availability of these finishes on specific product lines.



# ORDERING INFORMATION & OPTIONS:

- 1. Choose Tilt Latch style (specify by part number).
- 2. Specify left or right hand (if necessary).
- 3.Order screws required (if necessary).
- 4. Specify desired finish.

FIG. 1 46.20.XX.001 TILT LATCH





# FIG. 2 46.21.XX.001 TILT LATCH





# FIG. 3 46.11 TILT LATCH



TO BE DETERMINED BY PROFILE.)

# FIG. 4 46.12 TILT LATCH



# RECOMMENDED SCREW:

WOOD/PVC: (QTY 2)#8 PHILLIPS FLAT HEAD SCREWS(LENGTH AND THREAD TYPE TO BE DETERMINED BY PROFILE.)

FIG. 5 1038L TILT LATCH (SNAP IN)

#### **LEFT HAND SHOWN**



# FIG. 6 4200 & 4210 TILT LATCH







LEFT HAND SHOWN

# RECOMMENDED SCREW:

WOOD/PVC: (QTY 1)#8 PHILLIPS FLAT HEAD SCREWS(LENGTH AND THREAD TYPE TO BE DETERMINED BY PROFILE.)

# FIG. 7 4260 TILT LATCH



#### FIG. 8 4250 TILT LATCH



# FIG. 9 46.13 TILT LATCH