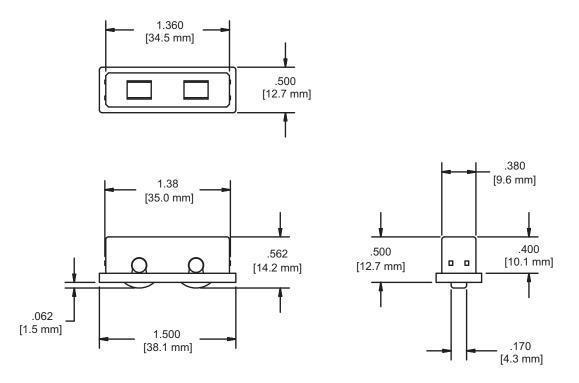

lers per sash). Please refer to the following drawings to see the models available.

WARRANTY: Protected under the terms of the "Truth Warranty for Window & Door Manufacturers & Authorized Distributors". Refer to Truth's Terms & Conditions for further details.

## ORDERING INFORMATION & OPTIONS:

Because of the variety of slider windows on the market, Truth Hardware suggests that you contact our Product Specialists to help you identify the components that will best meet your requirements. To assist us in helping you identify the product that you need, please be prepared to provide Truth with:

- 1. The type and style of profile that you are mounting the hardware to.
- 2. The Truth Hardware Model Number that you are interested in.





FIG. 1 4233-1000 ROLLER



## FIG. 2 4231-1000 ROLLER