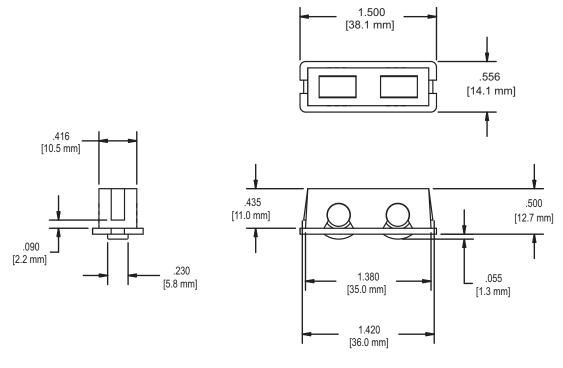

- 1. The type and style of profile that you are mounting the hardware to.
- 2. The Truth Hardware Model Number that you are interested in.

FIG. 1 4233-1000 ROLLER